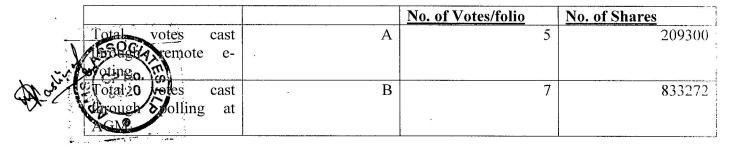

| Total votes cast                                                                             |   | No. of Votes/folio | No. of Shares |
|----------------------------------------------------------------------------------------------|---|--------------------|---------------|
| Total votes cast through remote e-voting                                                     | A | 5                  | 209300        |
| Total votes cast<br>through polling at<br>AGM                                                | В | 8                  | 833472        |
| Grand total through remote e-voting/polling at AGM (A+B)                                     | С | 13                 | 1042772       |
| Less: Invalid remote e-voting/polls at AGM* (on account of for/against option not indicated) | D | 0                  | 0             |
| Net remote e-<br>voting/polling at<br>AGM (C-D)                                              | Е | 13                 | 1042772       |